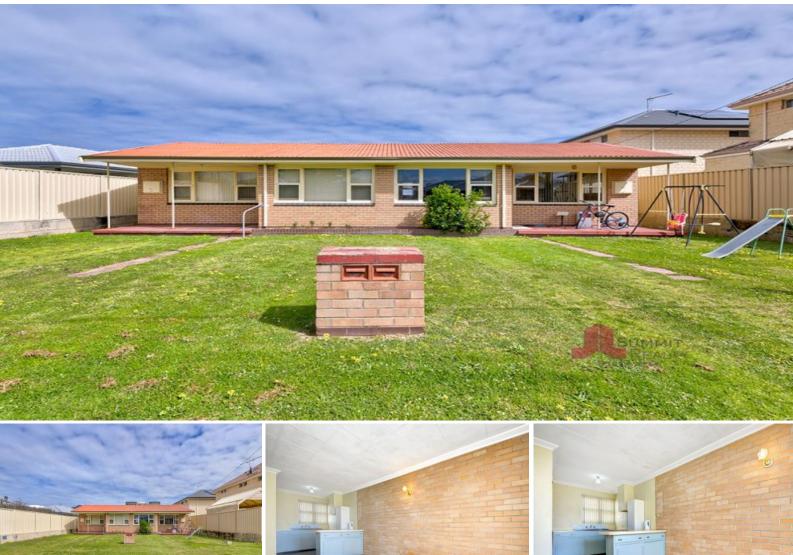

## UNIQUE INVESTMENT ? WALK TO THE **BEACH LOCATION!**

When it comes to South Bunbury locations it doesn't get much better than this.

The property is located just a short stroll from Hungry Hollow Beach and the Hollow Bar & Restaurant as well as being just a short drive from Bunbury's CBD.

The spacious 830m2 lot with double frontage offers a unique opportunity with many possibilities.

This one of a kind purchase is rarely seen and won't come around again for years to come. For more information or to arrange a private viewing call exclusive selling agent Tim Coop