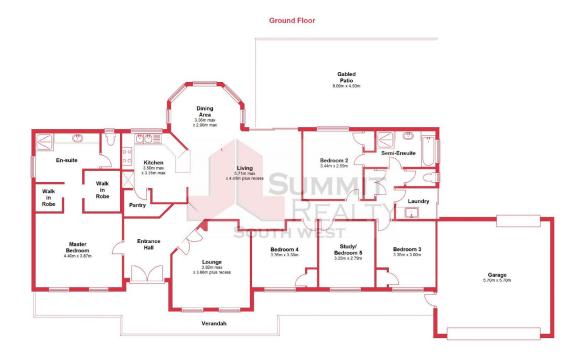

Enjoy this village by the sea-

STAR ATTRACTIONS INCLUDE:

INSIDE

**Lorraine Grassie** 

For more details please visit : https://www.summitbunbury.com.au/6678706

This plan has been prepared for marketing purposes only. Whilst every care is taken in the production of this plan, measurements, angles and positioning of doors windows may not be accurate. Interested parties are strongly advised to undertake their own checks when establishing the suitability for furniture etc. Not To Scale.