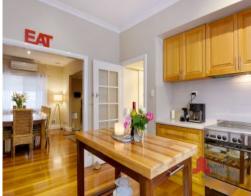

Enormous sunken lounge with recessed ceilings
Raised dining area with direct views to the rear yard
Well-appointed kitchen with Tasmanian Oak cabinetry
Polished Jarrah floorboards throughout all main living areas
Reverse cycle air conditioning to master bedroom and main living/dining
area