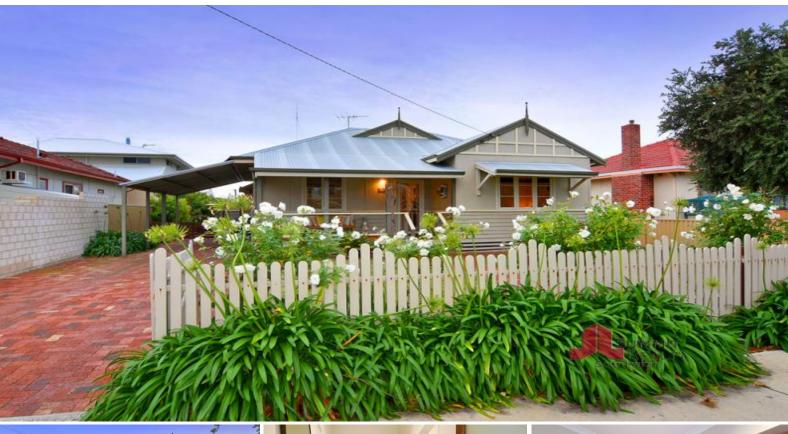

18 Patrick Street South Bunbury, WA

4

2

## PROPERTY FEATURES INCLUDE:

Four spacious bedrooms, three of which feature built in robes Versatile front bedroom can double as home office in sitting room Master ensuite has been stunningly renovated and boasts floor to ceiling tiles

Enormous sunken lounge with recessed ceilings
Raised dining area with direct views to the rear yard
Well-appointed kitchen with Tasmanian Oak cabinetry
Polished Jarrah floorboards throughout all main living areas
Reverse cycle air conditioning to master bedroom and main living/dining
area

High ceilings throughout

For more details please visit : https://www.summitbunbury.com.au/6679584

**Price:** \$595000

Council Rates: \$2,112.00/year (approx)
Water Rates: \$251.00/year (approx)

Tim Cooper 0437 068 028