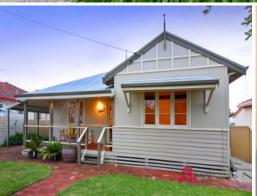

18 Patrick Street South Bunbury, WA

4

2

## PROPERTY FEATURES INCLUDE:

Four spacious bedrooms, three of which feature built in robes Versatile front bedroom can double as home office in sitting room Master ensuite has been stunningly renovated and boasts floor to ceiling tiles

Enormous sunken lounge with recessed ceilings
Raised dining area with direct views to the rear yard
Well-appointed kitchen with Tasmanian Oak cabinetry
Polished Jarrah floorboards throughout all main living areas
Reverse cycle air conditioning to master bedroom and main living/dining
area

High ceilings throughout

For more details please visit : https://www.summitbunbury.com.au/6679584

**Price:** \$595000

Council Rates: \$2,112.00/year (approx)
Water Rates: \$251.00/year (approx)

Tim Cooper 0437 068 028