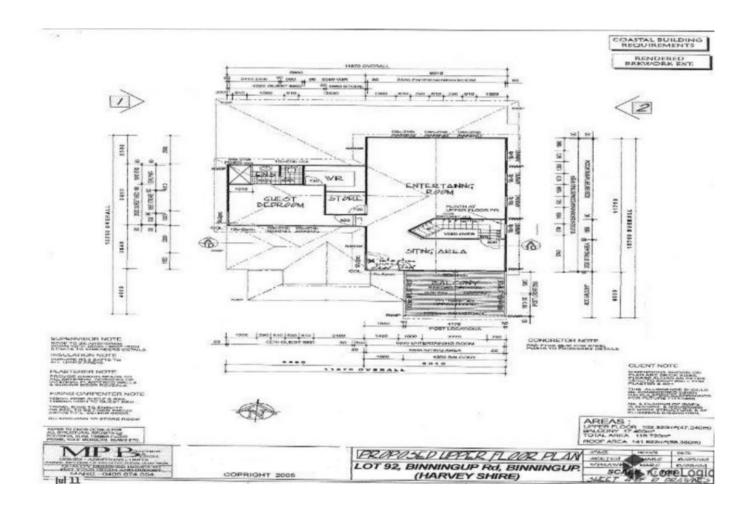

Come inside the front door and you will find:

- Wide tiled entry with terracotta tiles, crisp white walls & plenty of space to display your favourite piece of art or beach themed decor.
- Head up the stairs and you will find a large family room with ocean views and access onto the deck. Finished with solid timber floors, lovely windows which flood the area with natural light and a built-in bar, this area is perfect for entertaining guests or a family g