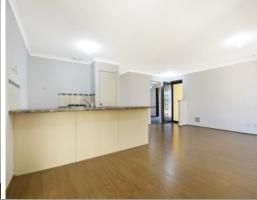

## PROPERTY FEATURES INCLUDE:

- Sizeable open plan living, dining and family room
- Modern kitchen with ample bench and cupboard space, pantry and double sinks
- Master bedroom features a walk in robe and ensuite
- Two secondary bedrooms, both good in size with built in robes
- Main bathroom is modern and features a separate bath and shower
- Double carport