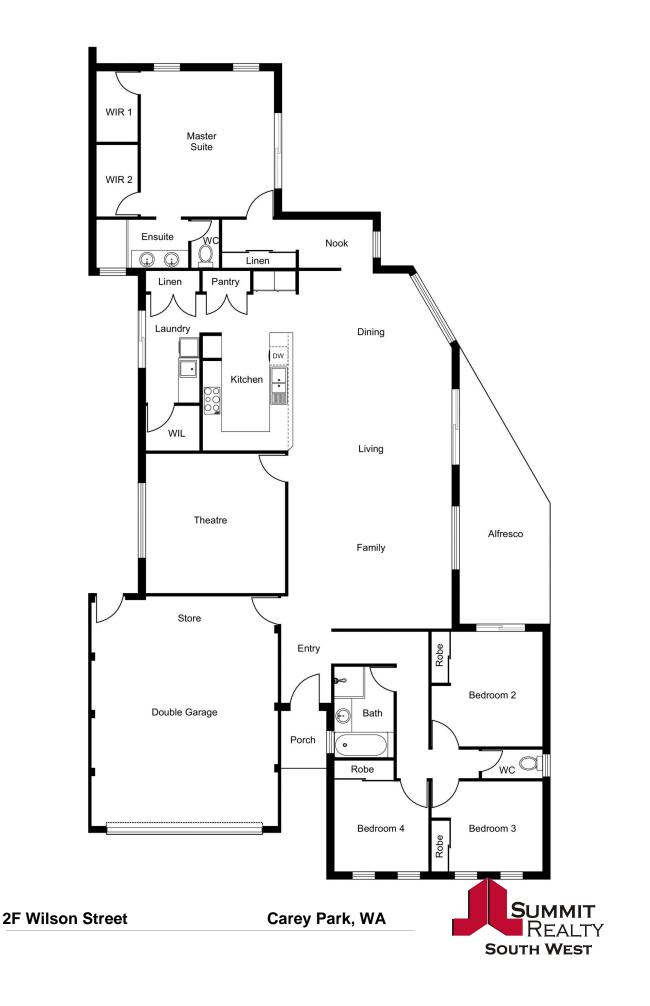

## 2F Wilson Street Carey Park, WA

Featuring four spacious bedrooms & two bathrooms, this lock up and leave residence is perfect for the retiree, investor or even first home buyer looking to get a foot into the property market.

Providing contemporary styling, efficient use of space & quality finishes throughout, you really don't want to miss out on viewing & securing this great home.