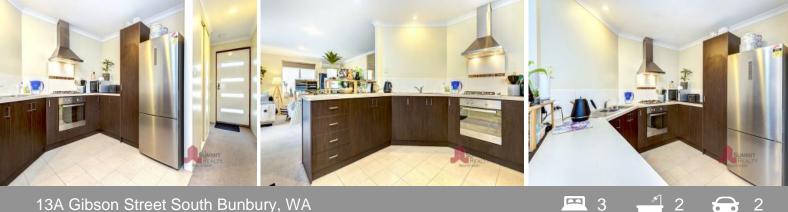

## PROPERTY FEATURES INCLUDE:

Low maintenance front and double lock up garage Kitchen complete with quality benches, breakfast bar and plenty of storage/ bench space and double sinks Great sized master bedroom with stunning ensuite bathroom Extremely low maintenance backyard