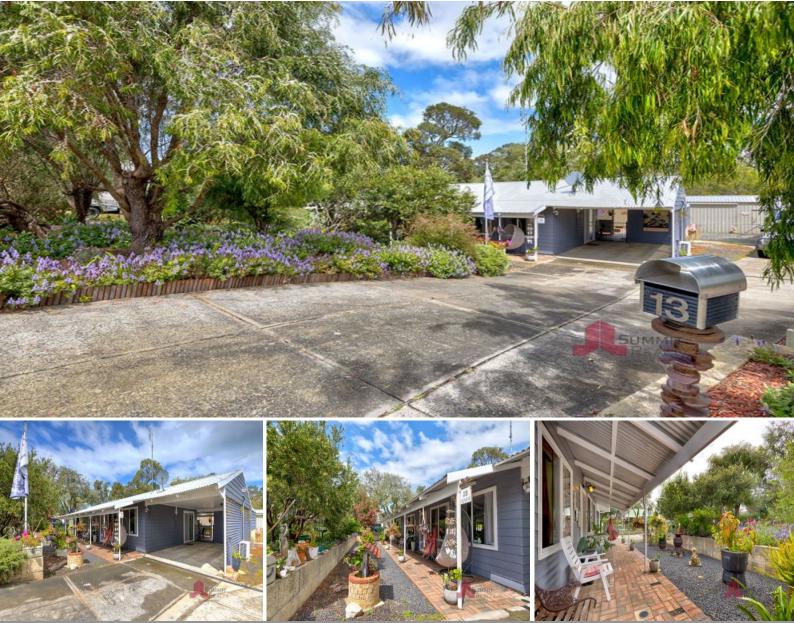

## 13 Hovea Street Myalup, WA

## The Complete Getaway

This property is the complete package for someone wanting a relaxed seaside lifestyle - gorgeous cottage, great outdoor living spaces, a massive shed, side access for the boat or caravan and a studio out the back for guests or the home hobbyist.

As you come down the driveway you will be captivated by the gorgeous front garden and the wide verandah which runs along the front of the home. This is the perfect place to start the day with a coffee watching the birds in the garden.