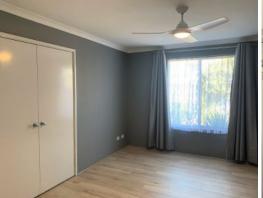

The master bedroom has been freshly painted with new flooring and features a large wardrobe and ensuite. The spacious kitchen includes stainless steel appliances, a large fridge alcove and plenty of bench and cupboard space.