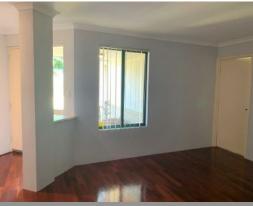

The master bedroom has been freshly painted with new flooring and features a large wardrobe and ensuite. The spacious kitchen includes stainless steel appliances, a large fridge alcove and plenty of bench and cupboard space.