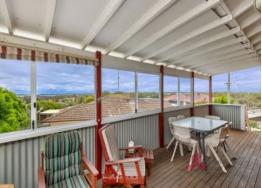

## PRIVACY & SPACE FOR ALL

Sitting on a large 830m2 block in the Clifton Park Estate area of Australind, this double story home oozes potential.

Cook up a storm in the large functional kitchen which features a breakfast bar with views of the Leschenault Estuary. Spend some family time in the lounge or entertain in the formal dining and living room area. If outdoors appeals to you there is the enclosed below ground pool area or one of the two courtyards within the lush gardens.