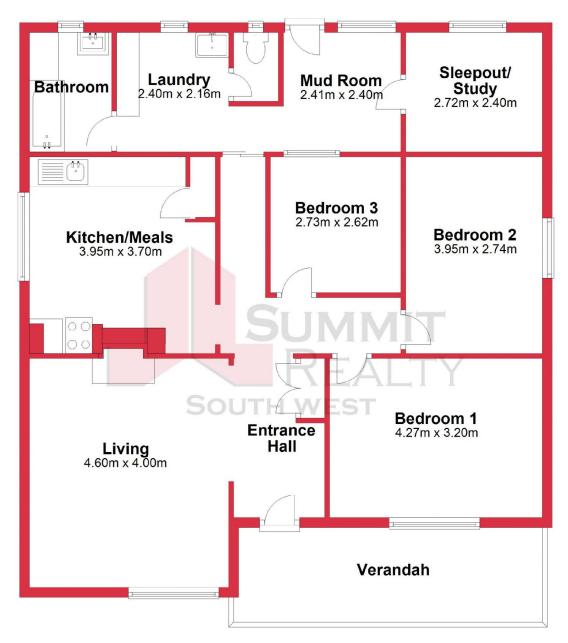

**Lorraine Grassie** 

**Ground Floor** 

This plan has been prepared for marketing purposes only. Whilst every care is taken in the production of this plan, measurements, angles and positioning of doors/windows may not be accurate. Interested parties are strongly advised to undertake their own checks when establishing the suitability for furniture etc. Not To Scale. Plan produced using PlanUp.