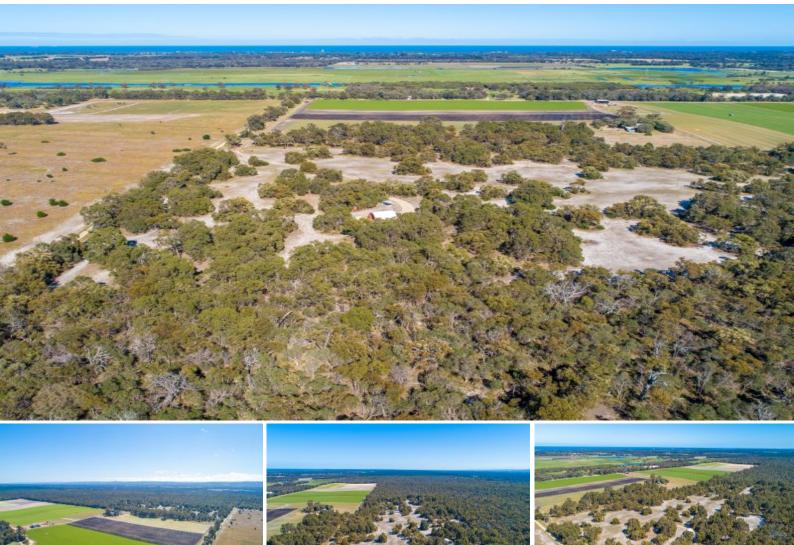

## THE GREAT GETAWAY!

Only 90 minutes South of Perth and 30 minutes to Bunbury, this tree change opportunity is a rare find indeed!

Only a 5 minute drive to the pristine beaches of Binningup & Myalup, this 635 acre(257Ha) property has endless possibilities to the savvy buyer, that realises, opportunities like this don't come around often-

With a" general farming "zoning, the majority of this property is natural bushland on an elevated sandy ridge, containing approx. 50 acres(20Ha) parkland cleared with a 2bed demountable,2 sea containers & a dome shelter catering for your perfect weekend retreat!