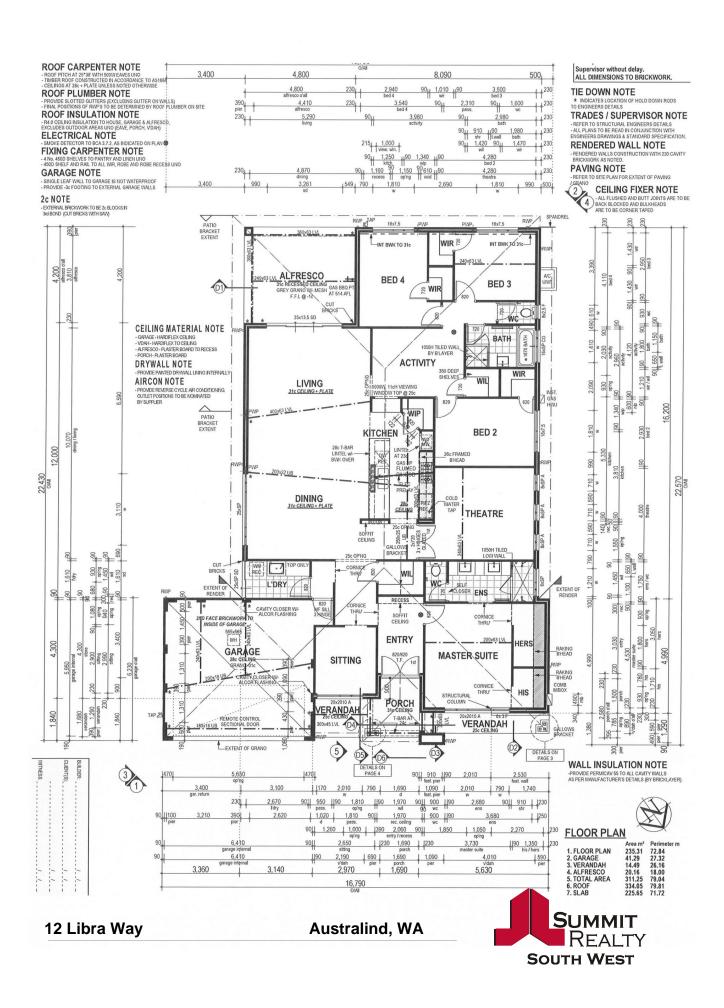

12 Libra Way Australind, WA

4

Ţ

1 :

## **FAMILY TREASURE**

This generous family home on a giant 802m2 block must been seen to be appreciated.

Call Adrian Triplett now!

FEATURES:

Spacious master bedroom with large ensuite and two walk-in robes

 ${\bf 3}$  spacious minor bedrooms all with walk-in robes and practical second bathroom

Separate sitting room/study and family sized theatre room

Chefs style kitchen with ample storage

Open plan living, dining room leading out to entertainers alfresco

Large laundry with undercover outdoor drying area and two walk-in linen cupboards

For more details please visit : https://www.summitbunbury.com.au/6718704

Price: Offers Over \$499,000

**Council Rates:** \$2,399.00/year (approx) **Water Rates:** \$1,338.00/year (approx)