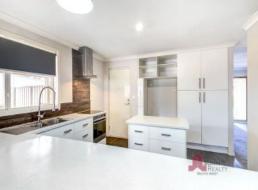

## PROPERTY FEATURES INCLUDE:

- -Spacious open plan living area
- -Beautiful sleek kitchen with breakfast bar, huge pantry, plenty of storage space and dish

For more details please visit :

https://www.summitbunbury.com.au/6720404