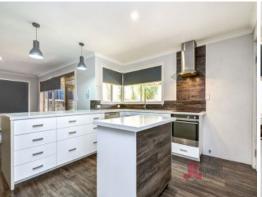

## PROPERTY FEATURES INCLUDE:

- -Spacious open plan living area
- -Beautiful sleek kitchen with breakfast bar, huge pantry, plenty of storage space and dish

For more details please visit :

https://www.summitbunbury.com.au/6720404