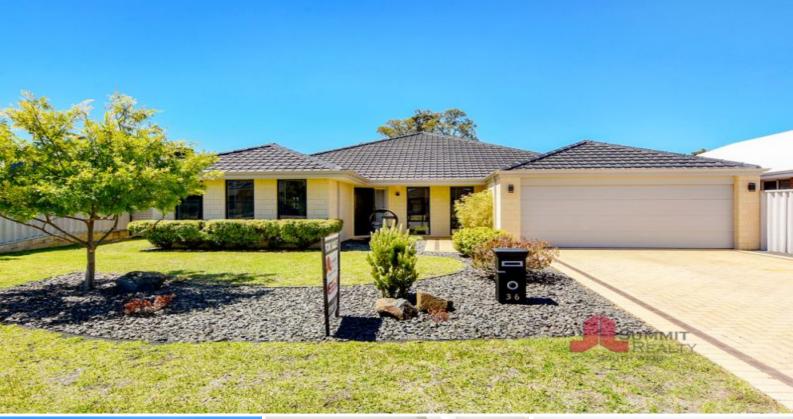

## CLASSIC FAMILY HOME IN DALYELLUP

## PROPERTY FEATURES INCLUDE:

Master bedroom with his and hers walk- in wardrobes

Large ensuite features single basin vanity with ample bench and storage space, large shower and separate WC

Three good size minor bedrooms, two with walk- in wardrobes and one with a built- in wardrobe

Main bathroom features a shower and bath with separated toilet and single basin vanity outside of the bathroom as a powder room

Kitchen boasts a huge breakfast bar to seat up to 6, plenty of bench and cupboard space, electric oven and gas hot plates, dishwasher, walk in pantry, fridge recess and overlooks the dining area

Large open space living area has split system air-conditioner and heating bayonet

For more details please visit : https://www.summitbunbury.com.a