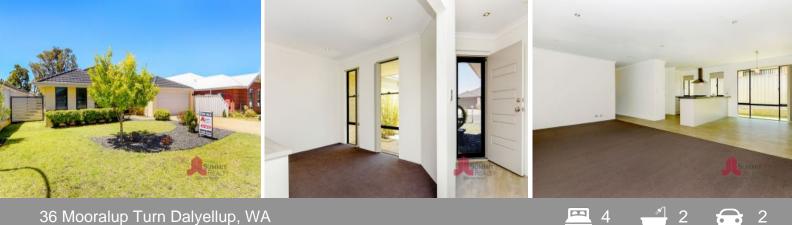

## PROPERTY FEATURES INCLUDE:

Master bedroom with his and hers walk- in wardrobes

Large ensuite features single basin vanity with ample bench and storage space, large shower and separate WC

Three good size minor bedrooms, two with walk- in wardrobes and one with a built- in wardrobe

Main bathroom features a shower and bath with separated toilet and single basin vanity outside of the bathroom as a powder room

Kitchen boasts a huge breakfast bar to seat up to 6, plenty of bench and cupboard space, electric oven and gas hot plates, dishwasher, walk in pantry, fridge recess and overlooks the dining area

Large open space living area has split system air-conditioner and heating bayonet

For more details please visit : https://www.summitbunbury.com.au/6725290

Water Rates:

Council Rates: \$2,258.00/year (approx) \$251.00/year (approx)