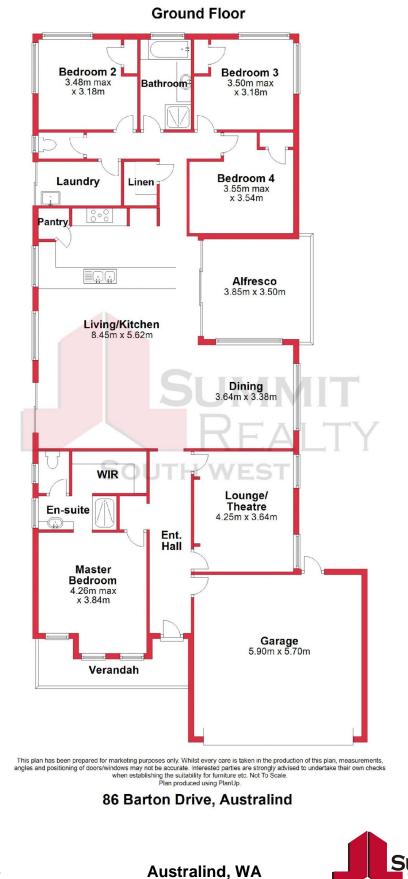

## FAMILY TREASURE TROVE

This four-bedroom, two-bathroom family sized home situated on a generous 751m2 block must be seen to be appreciated - it's the perfect family home! Step into the home and you'll see the lavish master bedroom with a large walk-in robe and ensuite and the home theatre room. Further down the hall is the chef's kitchen which overlooks the open plan living and dining area which is filled with natural light. The three minor bedrooms all feature built-in robes and are situated at the other end of house along with the practical laundry and large walk-in linen. Contact Adrian Triplett today!

## FEATURES:

Master bedroom with walk-in robe and ensuite 3 minor bedrooms with built-in robes and second family sized bathroom Practical laundry with large walk-in linen

For more details please visit : https://www.summitbunbury.com.au/6727688