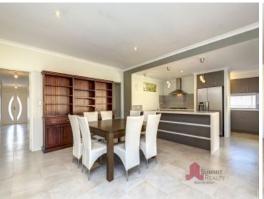

The property has:

- An extra wide, stylish foyer that welcomes you inside, with room for a nice hall table and space to display that special piece of artwork.
- Kid's activity or study zone located centrally to the minor bedrooms, with glass window through to the living area.
- The home theatre that has cavity sliding doors so that you can shut yourself of from the hustle and bustle of daily life.
- The main living area is at the rear of the home and angled towards the northern aspect, overlooking the alfresco and yard. There is plenty of room for both family and dining area