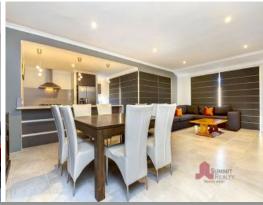

The property has:

- An extra wide, stylish foyer that welcomes you inside, with room for a nice hall table and space to display that special piece of artwork.
- Kid's activity or study zone located centrally to the minor bedrooms, with glass window through to the living area.
- The home theatre that has cavity sliding doors so that you can shut yourself of from the hustle and bustle of daily life.
- The main living area is at the rear of the home and angled towards the northern aspect, overlooking the alfresco and yard. There is plenty of room for both family and dining area