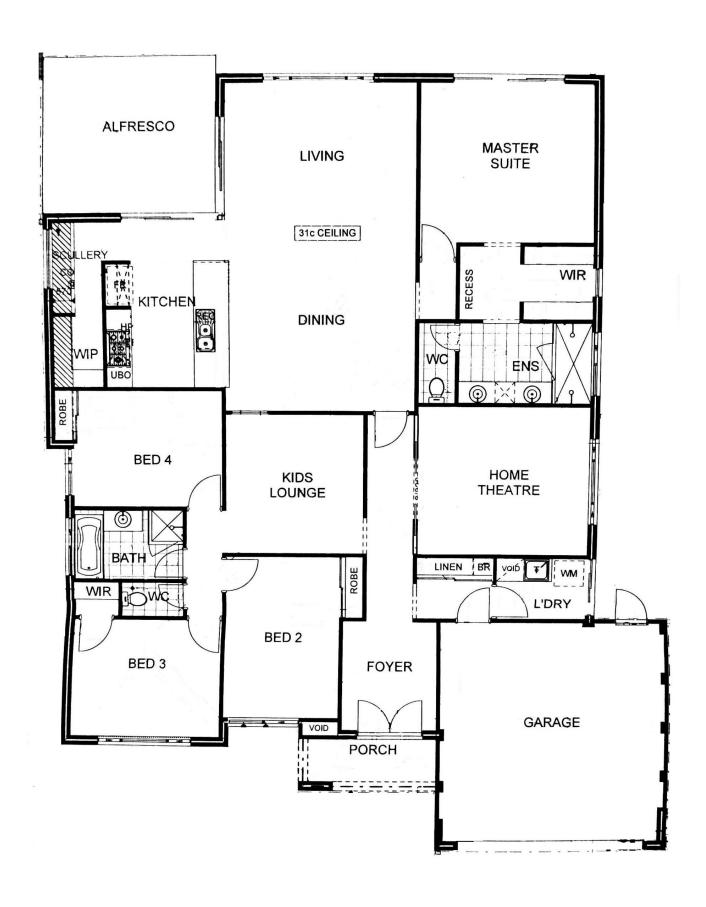

## Live the Binningup Lifestyle!

Built in 2013 by WA Country Builders, this large home is looking for a new family to enjoy its versatile floorplan and great location in Lakewood Shores Estate. With excellent side access, this property provides scope for those that need a shed or want to accommodate a caravan or boat.

The property has:

- An extra wide, stylish foyer that welcomes you inside, with room for a nice hall table and space to display that special piece of artwork.
- Kid's activity or study zone located centrally to the minor bedrooms, with glass window through to the living area.
- The home theatre that has cavity sliding doors so that you can shut yourself of from the hustle and bustle of daily life.
- The main living area is at the rear of the home and angled towards the northern aspect, overlooking the alfresco and yard. There is plenty of room for both family and dining area