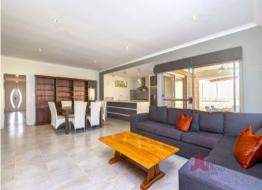

The property has:

- An extra wide, stylish foyer that welcomes you inside, with room for a nice hall table and space to display that special piece of artwork.
- Kid's activity or study zone located centrally to the minor bedrooms, with glass window through to the living area.
- The home theatre that has cavity sliding doors so that you can shut yourself of from the hustle and bustle of daily life.
- The main living area is at the rear of the home and angled towards the northern aspect, overlooking the alfresco and yard. There is plenty of room for both family and dining area