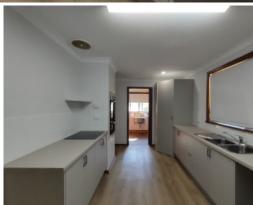

## \* APPLICATION APPROVED, NO FURTHER VIEWINGS \*

Property features; freshly painted throughout, brand new carpet & vertical blinds to all bedrooms, brand new kitchen with plenty of bench space & cupboards, spacious sunken lounge room, bathroom with shower over bath, separate toilet, brand new air cons (to be installed) to both lounge room & master bedroom,