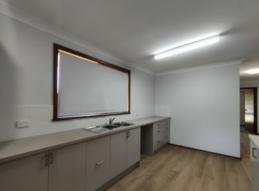

## \* APPLICATION APPROVED, NO FURTHER VIEWINGS \*

Property features; freshly painted throughout, brand new carpet & vertical blinds to all bedrooms, brand new kitchen with plenty of bench space & cupboards, spacious sunken lounge room, bathroom with shower over bath, separate toilet, brand new air cons (to be installed) to both lounge room & master bedroom,