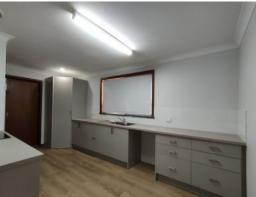

## \* APPLICATION APPROVED, NO FURTHER VIEWINGS \*

Property features; freshly painted throughout, brand new carpet & vertical blinds to all bedrooms, brand new kitchen with plenty of bench space & cupboards, spacious sunken lounge room, bathroom with shower over bath, separate toilet, brand new air cons (to be installed) to both lounge room & master bedroom,