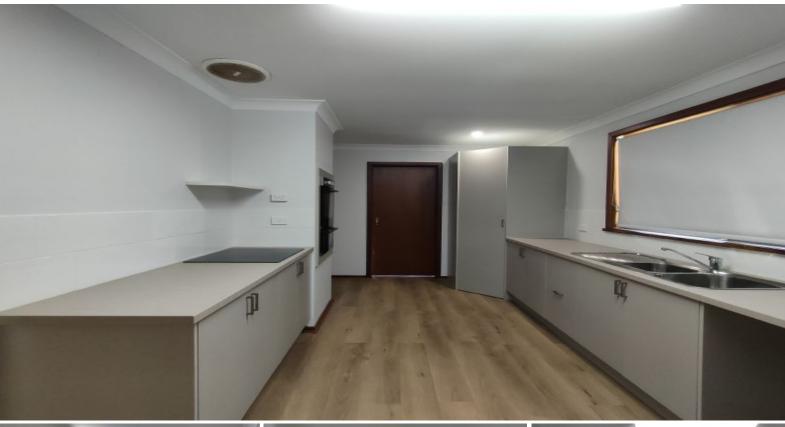

## \* APPLICATION APPROVED, NO FURTHER VIEWINGS \*

Property features; freshly painted throughout, brand new carpet & vertical blinds to all bedrooms, brand new kitchen with plenty of bench space & cupboards, spacious sunken lounge room, bathroom with shower over bath, separate toilet, brand new air cons (to be installed) to both lounge room & master bedroom,