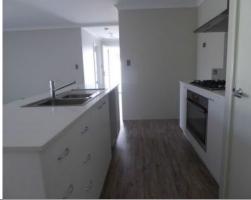

Kitchen features dishwasher & 5 burner stainless steel gas cooktop &

large 900mm electric oven

Wood look vinyl plank flooring

Plush carpet to bedrooms

Double mirrored door built in robes to minor bedrooms