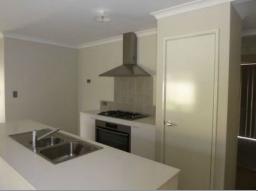

Kitchen features dishwasher & 5 burner stainless steel gas cooktop &

large 900mm electric oven

Wood look vinyl plank flooring

Plush carpet to bedrooms

Double mirrored door built in robes to minor bedrooms