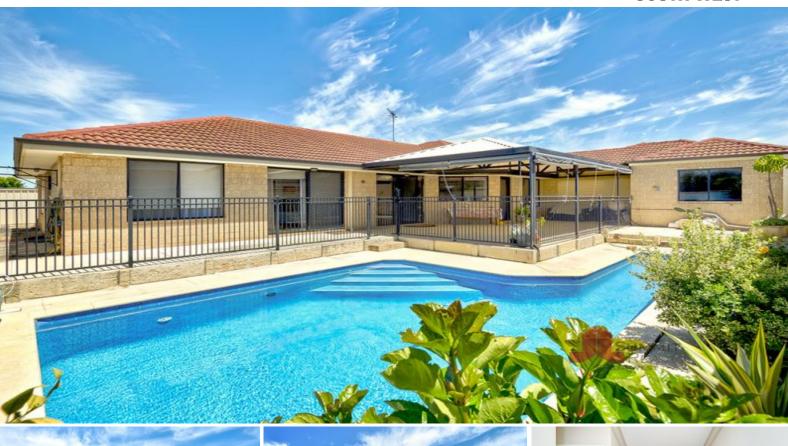

## A DREAM FAMILY HAVEN

Contact Adrian Triplett today! FEATURES:

Master bedroom with large ensuite and robe

3 minor bedrooms with family sized bathroom

Centralised open plan living/dining area

Large chefs kitchen with ample bench/storage space and modern appliances

Separate study/sitting room

Functional laundry with ample bench space and built-in linen Large outdoor entertaining area overlooking the below ground pool Enclosed front yard with reticulation and easy to maintain gardens Double garage with workshop and access through to rear of house Ducted Reverse cycle air-conditioning and ceiling fans throughout NEARBY: