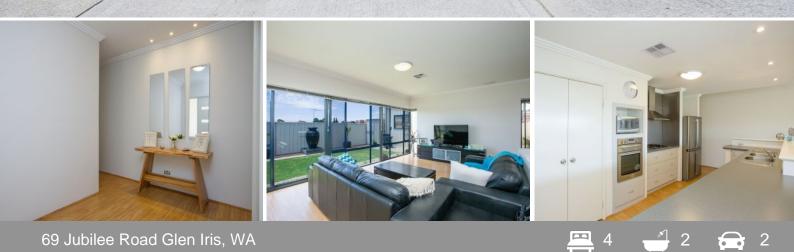

Featuring a magnificent entertainer's kitchen with stainless steel appliances and double fridge recess overlooks the meals and living area. The meals and living area have a spacious naturally lit feeling with north facing views and 31c high ceilings.

Enjoyable family sized theatre room with double sliding doors, allowing privacy from the living area. The king sized main bedroom has walk through his and hers robes to a generous sized ensuite. The minor bedrooms, all queen sized with double sliding robes. The office /