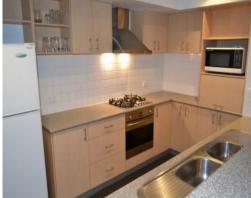

## \* APPLICATION APPROVED, NO FURTHER VIEWINGS \*

Property features: large open plan kitchen/dining/family area with reverse cycle air-con, fully equipped kitchen with stainless steel appliances, two large bedrooms both with built in robes, good size laundry with large storage/linen, great size balcony with views overlooking Koombana Bay & Dome Cafe, approx 1.3km to local Bunbury Centrepoint Shopping Centre & approx 500m to Grand Cinemas Bunbury.