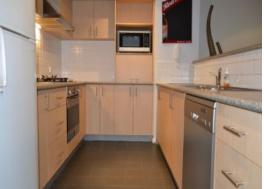

## \* APPLICATION APPROVED, NO FURTHER VIEWINGS \*

Property features: large open plan kitchen/dining/family area with reverse cycle air-con, fully equipped kitchen with stainless steel appliances, two large bedrooms both with built in robes, good size laundry with large storage/linen, great size balcony with views overlooking Koombana Bay & Dome Cafe, approx 1.3km to local Bunbury Centrepoint Shopping Centre & approx 500m to Grand Cinemas Bunbury.