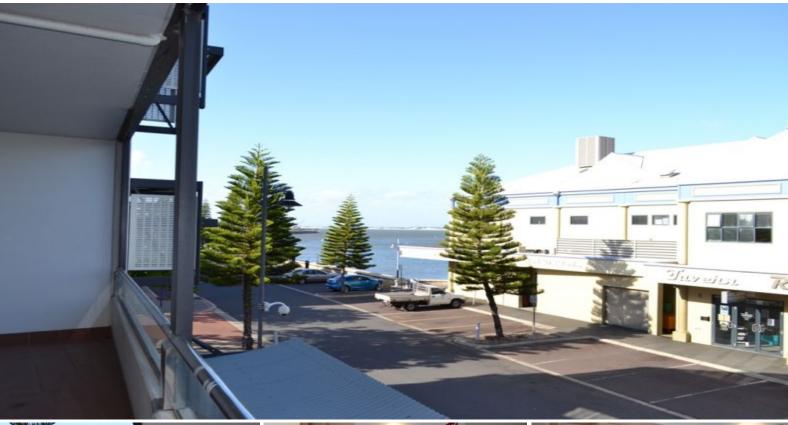

## \* APPLICATION APPROVED, NO FURTHER VIEWINGS \*

Property features: large open plan kitchen/dining/family area with reverse cycle air-con, fully equipped kitchen with stainless steel appliances, two large bedrooms both with built in robes, good size laundry with large storage/linen, great size balcony with views overlooking Koombana Bay & Dome Cafe, approx 1.3km to local Bunbury Centrepoint Shopping Centre & approx 500m to Grand Cinemas Bunbury.