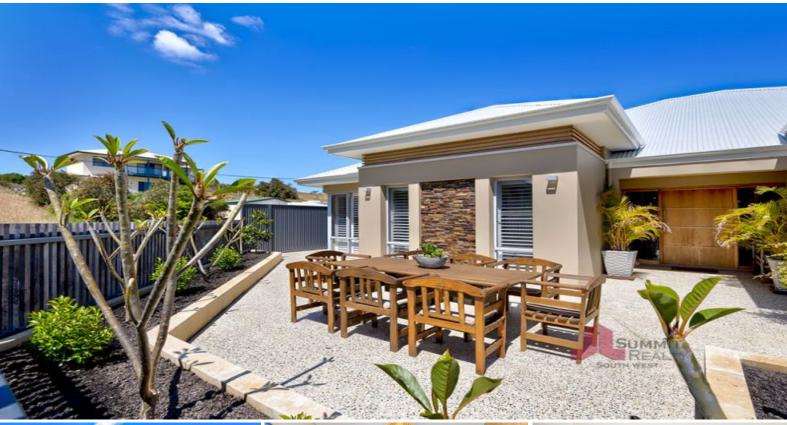

Outside the home you will find:

- The outdoor alfresco is the perfect space to entertain with pull-down blinds, a timber I

For more details please visit : https://www.summitbunbury.com.au/6746981 Price: Offers Above \$695,000