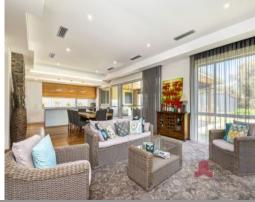

Come inside the oversized timber front door & you will find:

- Extra wide entry with plenty of room to display your favourite artwork.
- At the end of a long day the theatre provides the perfect place to kick back & relax, with a recessed wall perfect for the TV & glass panels either side for natural light & a view through the living room.