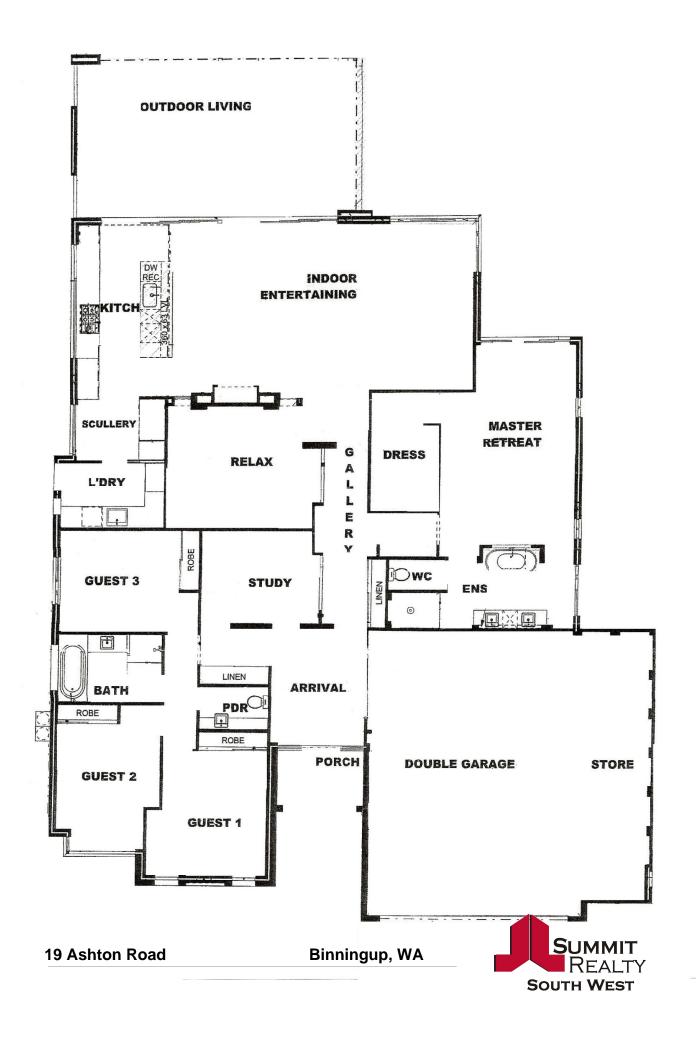

## **Dream Lifestyle Awaits**

Step inside this beautiful home and be mesmerized by the attention to detail, resort-style finish & functional floorplan. Built in 2017, this is a rare opportunity to secure a large modern family home in the "older part of town".

Come inside the oversized timber front door & you will find:

- Extra wide entry with plenty of room to display your favourite artwork.
- At the end of a long day the theatre provides the perfect place to kick back & relax, with a recessed wall perfect for the TV & glass panels either side for natural light & a view through the living room.

Outside the home you will find:

- The outdoor alfresco is the perfect space to entertain with pull-down blinds, a timber I

For more details please visit : https://www.summitbunbury.com.au/6746981 Price: Offers Above \$695,000