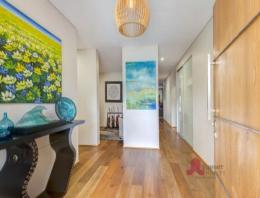

Come inside the oversized timber front door & you will find:

- Extra wide entry with plenty of room to display your favourite artwork.
- At the end of a long day the theatre provides the perfect place to kick back & relax, with a recessed wall perfect for the TV & glass panels either side for natural light & a view through the living room.