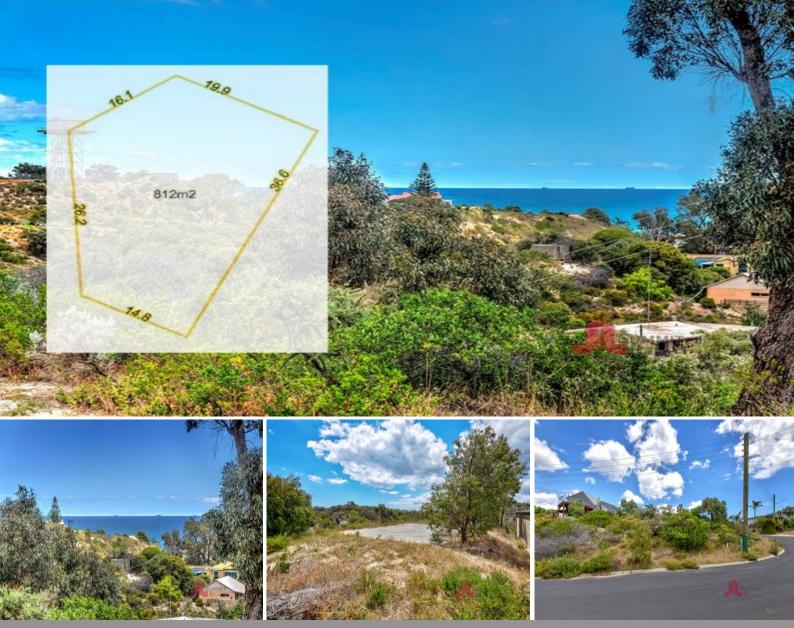

## Top of the Town

Those looking for a peaceful existence with panoramic views will be in awe of this property's position. With ocean views to the south west and north west, plus views across Lake Josephine to the Darling Scarp, you can design your home to capture the views.

With bush reserve to the north, you also have no neighbours across the road and views across the treetops. Enjoy the birdlife and the occasional passing wildlife as you soak up the peace and quiet.

This block presents a prime opportunity to build your dream home on 812m2, with endless sunsets over the water, the sounds of waves crashing and a relaxed seaside lifestyle.

For more details please visit : https://www.summitbunbury.com.au/6749152 Price:

Offers Above \$279,000

Water Rates:

Council Rates: \$1,209.00/year (approx) \$269.00/year (approx)

**Ruth Nandapi** 0419 955 965