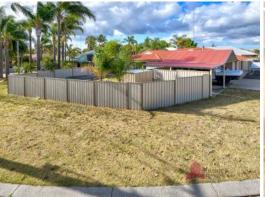

22B Watson Street Eaton, WA

. .

4

## Features include:

- 3 Bedrooms plus a Study/4th Bedroom

THE PERFECT START....

- All bedrooms feature built-in robes
- One spacious bathroom featuring a large corner bath, double vanity and floor to ceiling tiles
- Modern kitchen with Caesarstone bench tops, soft closing doors and plenty of storage with overhead cupboards, stainless steel appliance, dishwasher and loads of bench space
- Open plan kitchen, meals and family room
- Separate lounge room
- Family room with tile fire
- Ducted reverse cycle air-conditioning
- Lovely neural colour tones throughout
- 15m x 4.5m gabled outdoor entertaining area