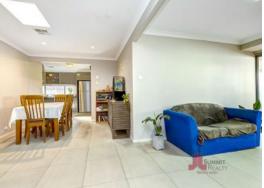

## Features include:

- 3 Bedrooms plus a Study/4th Bedroom

THE PERFECT START....

- All bedrooms feature built-in robes
- One spacious bathroom featuring a large corner bath, double vanity and floor to ceiling tiles
- Modern kitchen with Caesarstone bench tops, soft closing doors and plenty of storage with overhead cupboards, stainless steel appliance, dishwasher and loads of bench space
- Open plan kitchen, meals and family room
- Separate lounge room
- Family room with tile fire
- Ducted reverse cycle air-conditioning
- Lovely neural colour tones throughout
- 15m x 4.5m gabled outdoor entertaining area