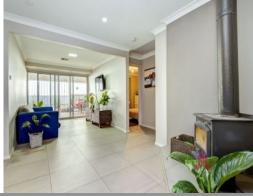

## Features include:

- 3 Bedrooms plus a Study/4th Bedroom

THE PERFECT START....

- All bedrooms feature built-in robes
- One spacious bathroom featuring a large corner bath, double vanity and floor to ceiling tiles
- Modern kitchen with Caesarstone bench tops, soft closing doors and plenty of storage with overhead cupboards, stainless steel appliance, dishwasher and loads of bench space
- Open plan kitchen, meals and family room
- Separate lounge room
- Family room with tile fire
- Ducted reverse cycle air-conditioning
- Lovely neural colour tones throughout
- 15m x 4.5m gabled outdoor entertaining area