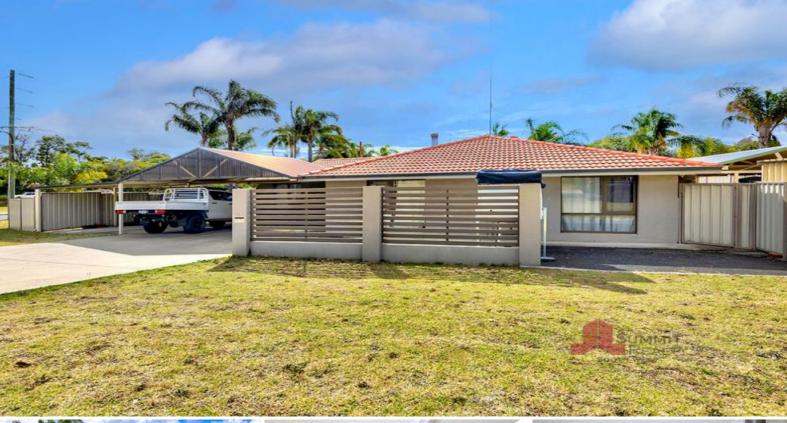

22B Watson Street Eaton, WA

. .

4

## Features include:

- 3 Bedrooms plus a Study/4th Bedroom

THE PERFECT START....

- All bedrooms feature built-in robes
- One spacious bathroom featuring a large corner bath, double vanity and floor to ceiling tiles
- Modern kitchen with Caesarstone bench tops, soft closing doors and plenty of storage with overhead cupboards, stainless steel appliance, dishwasher and loads of bench space
- Open plan kitchen, meals and family room
- Separate lounge room
- Family room with tile fire
- Ducted reverse cycle air-conditioning
- Lovely neural colour tones throughout
- 15m x 4.5m gabled outdoor entertaining area