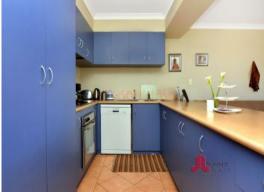

- Two bedrooms, one bathroom
- Master bedroom with ceiling fan and walk in robe
- Minor bedroom with ceiling fan and built in robe
- Bathroom and laundry with dryer included
- Lovely kitchen including plenty of bench space, overhead cupboards, stainless steel appliances, fridge, built in pantry and dishwasher.
- Open plan kitchen, meals and living area
- Single lockup garage