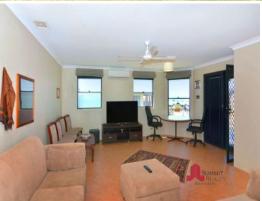

- Two bedrooms, one bathroom
- Master bedroom with ceiling fan and walk in robe
- Minor bedroom with ceiling fan and built in robe
- Bathroom and laundry with dryer included
- Lovely kitchen including plenty of bench space, overhead cupboards, stainless steel appliances, fridge, built in pantry and dishwasher.
- Open plan kitchen, meals and living area
- Single lockup garage