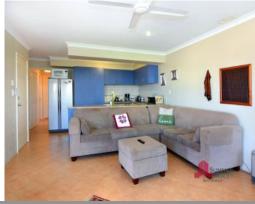

- Two bedrooms, one bathroom
- Master bedroom with ceiling fan and walk in robe
- Minor bedroom with ceiling fan and built in robe
- Bathroom and laundry with dryer included
- Lovely kitchen including plenty of bench space, overhead cupboards, stainless steel appliances, fridge, built in pantry and dishwasher.
- Open plan kitchen, meals and living area
- Single lockup garage