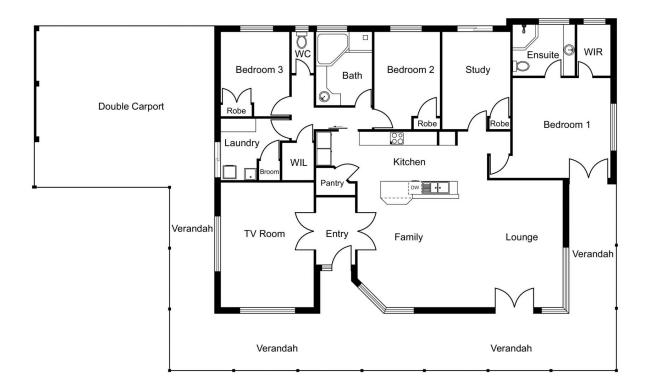

## UNDER OFFER WITH TIM COOPER

This outstanding family home situated on a spacious size block of 4,247m2 delivers all the wow factors and is beautifully positioned in a quiet & peaceful location.

This home features three bedrooms, two bathrooms, theatre, study and a stunning outdoor entertaining area. This home has been meticulously maintained over the years and has been designed with the utmost of family living in mind.

## PROPERTY FEATURES:

Spacious with double carport plus extra room for parking Open plan living, dining and kitchen making this undoubtedly the hub of the home

Great sized & functional kitchen with plenty of bench & cupboard space, double fridge rece