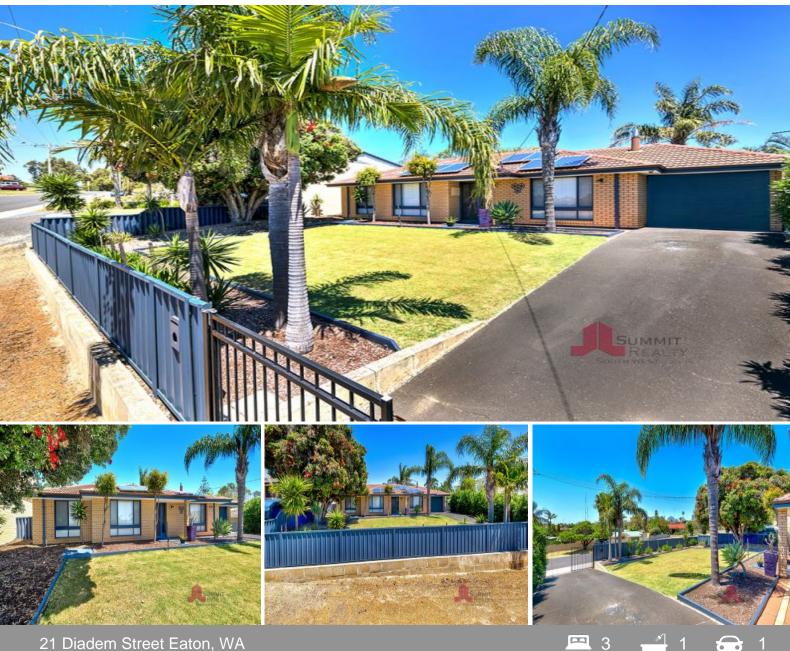

## UNDER OFFER BY TIM COOPER

You will be pleasantly surprised with this great family home. Set in a quiet, secure location on a large 911m2 elevated block, front outlook over the treetops and gazette bushland down the street.

Situated between the Family Centre and Primary School. Easy walking distance to the Sanctuary Golf Resort and essential amenities nearby. This immaculately kept home is light, bright and low maintenance. Large on the inside and out and perfect for families and pets, with room to move.

## PROPERTY FEATURES INCLUDE:

- Front yard is fully fenced and secure
- Extra-long single garage with automatic sectional door
- Separate toilet adjoins the laundry

For more details please visit : https://www.summitbunbury.com.au/6760870