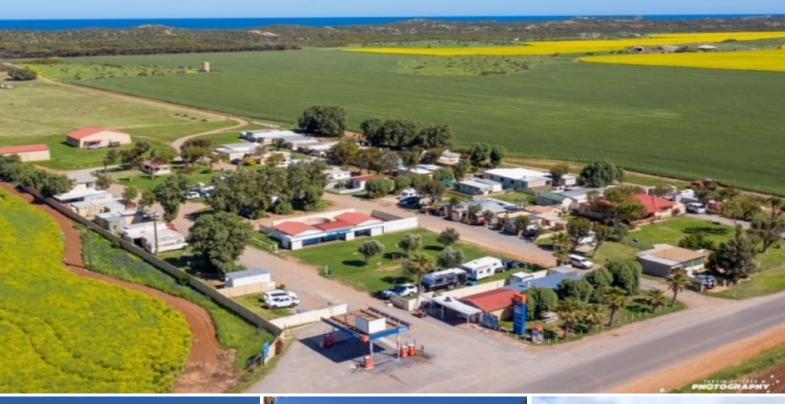

## Long Established Caravan Park & Roadhouse!

The S Bend Park & Roadhouse is being offered for sale both freehold and business.

This long established enterprise is well located 15 minutes from Geraldton, 15 minutes to Dongara and 2 minutes from the beach & great rock fishing at the rear of the park and a comfortable days drive from Perth for that stopover.

With 22 acres, this park lends itself for further expansion subject to council approval.

Price: Contact Agent

Council Rates: \$0.00 Water Rates: \$0.00 Strata Rates: \$0.00

Peter Loughton

0429 113 161

For more details please visit : https://www.summitbunbury.com.au/6764632