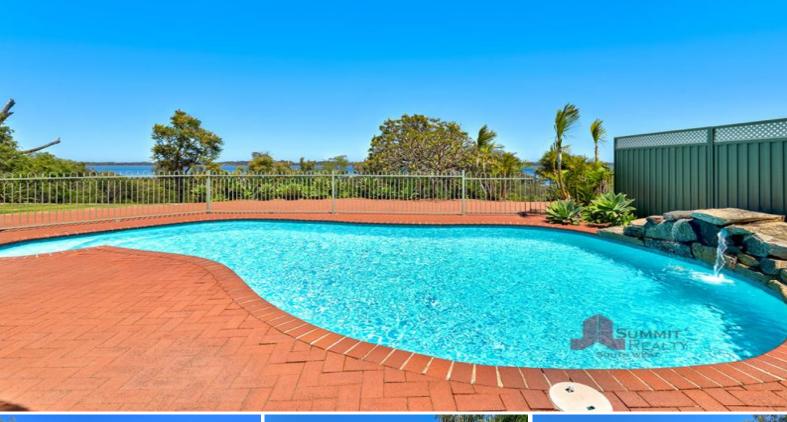

## **ESCAPE TO NATURE WITH A VIEW**

Set on a giant 4014m2 is this extravagant 4-bedroom, 2-bathroom home surrounded by nature with almost 180 degree views overlooking the Leschenault Estuary. The master suite radiates tranquility as the natural light lures you over to the ensuite which features a giant spa overlooking the lush outdoors. The formal living/dining, games and family rooms all overlook the lush greenery and sparkling pool for all year round views of water, sunsets and good times.