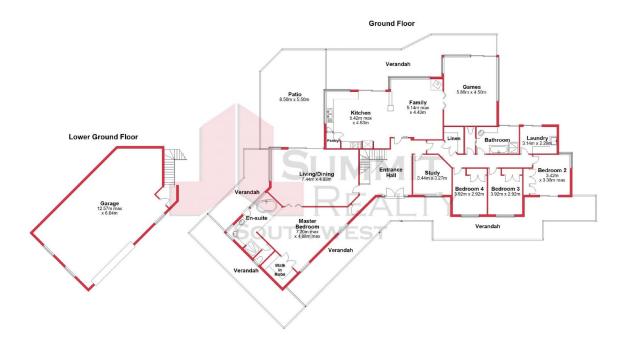

## **ESCAPE TO NATURE WITH A VIEW**

Set on a giant 4014m2 is this extravagant 4-bedroom, 2-bathroom home surrounded by nature with almost 180 degree views overlooking the Leschenault Estuary. The master suite radiates tranquility as the natural light lures you over to the ensuite which features a giant spa overlooking the lush outdoors. The formal living/dining, games and family rooms all overlook the lush greenery and sparkling pool for all year round views of water, sunsets and good times.

Contact Adrian Triplett now! FEATURES:

Large master suite with walk-in robe and luxurious style ensuite Three minor bedrooms with built-in robes at separate wing of the house Large family sized bathroom with quick access to pool area

5 Grosmont Glade, Leschenault