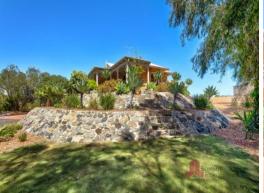

## **ESCAPE TO NATURE WITH A VIEW**

Set on a giant 4014m2 is this extravagant 4-bedroom, 2-bathroom home surrounded by nature with almost 180 degree views overlooking the Leschenault Estuary. The master suite radiates tranquility as the natural light lures you over to the ensuite which features a giant spa overlooking the lush outdoors. The formal living/dining, games and family rooms all overlook the lush greenery and sparkling pool for all year round views of water, sunsets and good times.