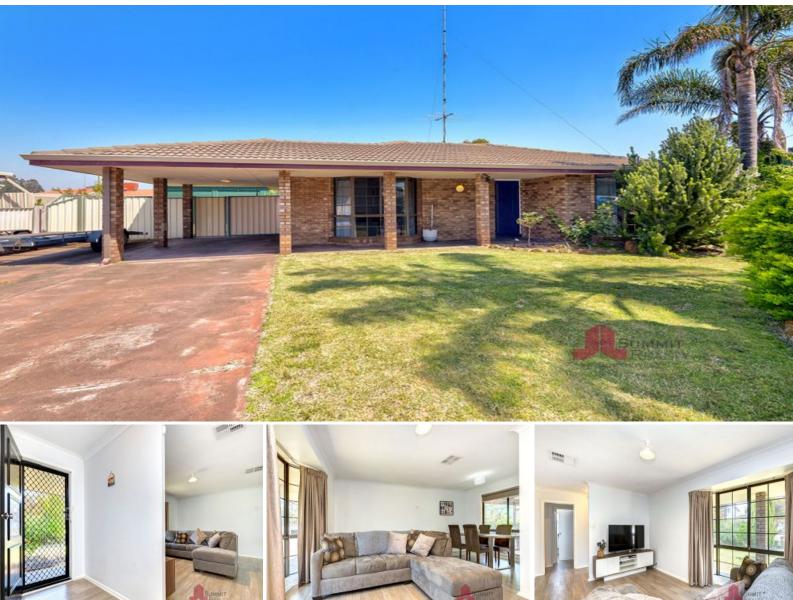

## 30 Eulalia Street Carey Park, WA

## **SNAP UP QUICK**

Welcome to this property that will tick all the boxes for the first home buyer, small family or investor. Set out on a spacious 680m2 block in a quiet pocket just out of Bunbury, this property has parks, shopping centers and schools all within close proximity. Recently renovated with new wood look flooring, a fresh coat of paint and modern bathroom, it is sure to please all. There are three spacious bedrooms, the main with built-in robes and direct access to the freshly renovated bathroom, two living areas, a dining area and a large outdoor entertaining area.

This property won't last long - contact Adrian Triplett now!

FEATURES: Main bedroom with built-in robes and semi-ensuite

For more details please visit : https://www.summitbunbury.com.au/6773977