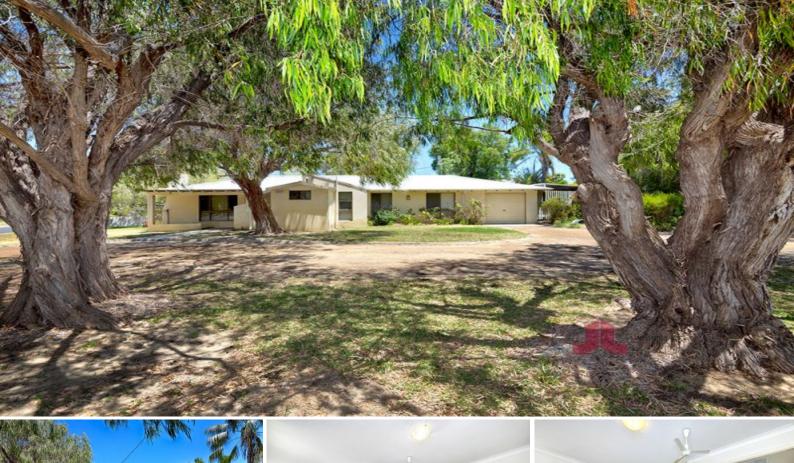

## A Seaside Playground

This four bedroom, two bathroom home captures the essence of the relaxed seaside lifestyle of Binningup. Located on a shady, 802m2 corner block, the house is well set back from the road and is surrounded by Peppermint trees. A feeling of space is created by the large block and the park across the road.

The main living area comprises a sunken lounge with tile fire, ceiling fan & reverse cycle air conditioning. The L-shaped design provides a perfect option for a home office or study nook.

There is a single garage which leads into the enclosed verandah at the rear of the home. There is also an additional double garage with a concrete floor, perfect for parking the bo