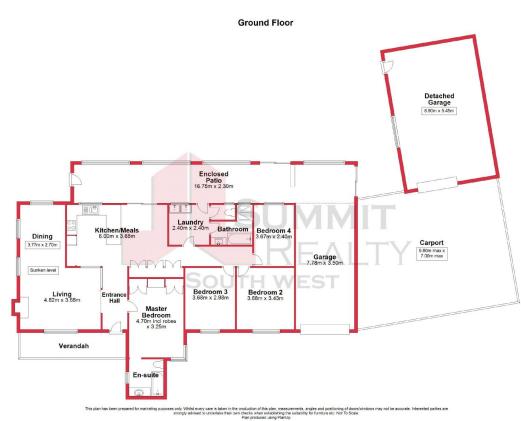

The main living area comprises a sunken lounge with tile fire, ceiling fan & reverse cycle air conditioning. The L-shaped design provides a perfect option for a home office or study nook.

There is a single garage which leads into the enclosed verandah at the rear of the home. There is also an additional double garage with a concrete floor, perfect for parking the bo