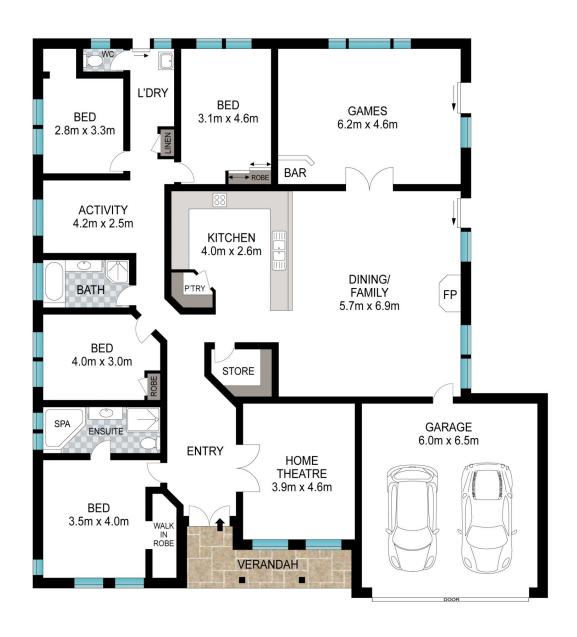

## WELCOME HOME!

Fall in love with this beautiful four bedroom, two bathroom home in a highly desirable family-friendly street close to schools, shops and parks.

With its stunning front fa-ade this home is modern throughout and is truly a first home buyer's dream. The functional floor plan is just the tip of what this wonderful residence has to offer and includes spacious bedrooms, multiple living areas, theatre, games room, well-appointed kitchen, large shed plus so much more!