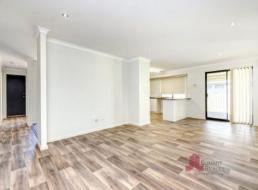

Come inside and you will find:

- Oversized lounge at the front of the home with a large window to catch the winter sun.
- Spacious master suite at the front of the home with lovely bay windows, walk-in wardrobe and an ensuite with shower, vanity and toilet.
- A separate games/kids playroom is adjacent to the living area, providing a third living space for a growing family.