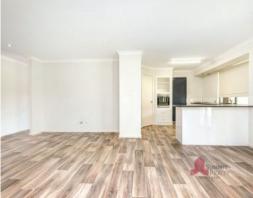

Come inside and you will find:

- Oversized lounge at the front of the home with a large window to catch the winter sun.
- Spacious master suite at the front of the home with lovely bay windows, walk-in wardrobe and an ensuite with shower, vanity and toilet.
- A separate games/kids playroom is adjacent to the living area, providing a third living space for a growing family.