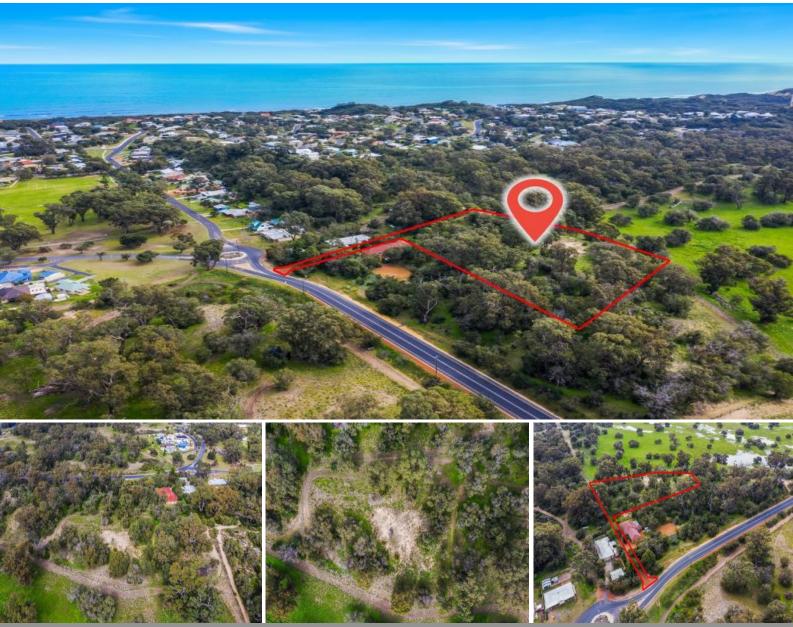

## Rare Earth ? 2 Acres in Beautiful Binningup

The possibilities are endless with this very unique property, right on the edge of town, which enjoys peaceful rural vistas and is only 1km away from the beautiful Binningup beach. Situated at the end of a battle-axe driveway this property will enable to you to enjoy a private, peaceful existence with all the conveniences of the local community right on your doorstep.

This 8567m2 parcel of land has a residential zoning (R15/30/50) which does provide scope for subdivision or multiple dwellings, subject to council approval. If you choose just to build one home there is a perfect flat site in the middle of the block, surrounded by Peppy Trees and Tuart trees.