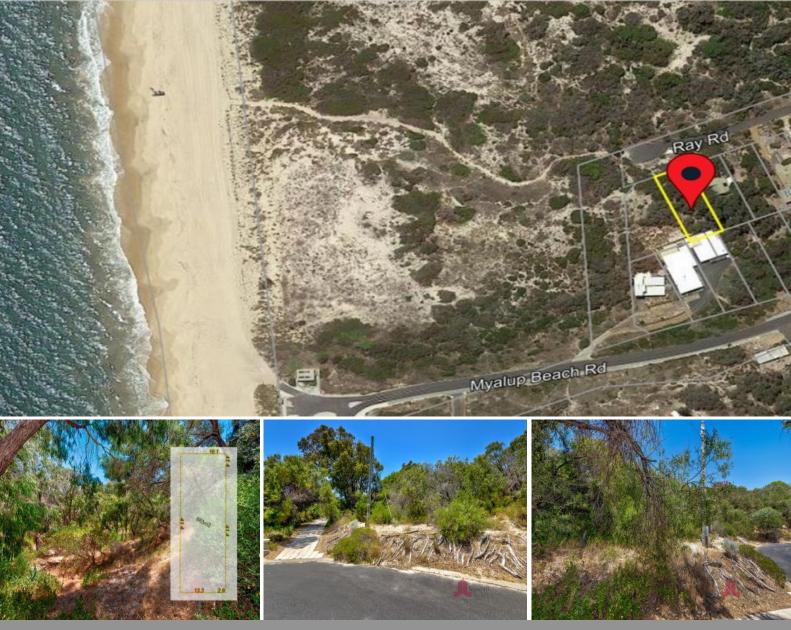

## 55 Ray Road Myalup, WA

## Hop, Skip, Jump & you are on the beach!

Beachfront locations are extremely rare in Myalup. This property is only one house block back from the beach. Located at the end of a very quiet cul de sac, you simply walk down the path across the dunes to the beach.

The block is 663m2 with 16.1m2 of frontage, the north facing aspect is highly sought after to design a solar passive home. There is scheme water and power available and the block would be ideally suited to a pole home.

With no neighbours across the road, you will feel like you have escaped the hustle and bustle of city life, and most days you will even have the beach all to yourself. Fall asleep at night to the sounds of the crashing waves.