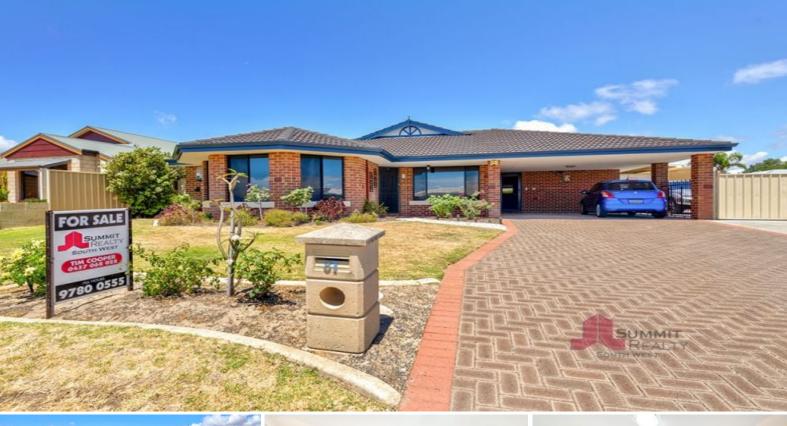

81 Glenhuon Boulevard Eaton, WA

4

## IS THIS YOUR NEXT FAMILY HOME?

Situated on a 702m2 corner block sits this modern four bedroom two bathroom home perfect for the family. Featuring spacious open plan living, gable patio ideal for entertaining and side access for boat or caravan this home is a must see and won't last long!

## PROPERTY FEATURES INCLUDE:

Double carport

Side access with large undercover parking for caravan or boat Ducted reverse cycle air-conditioning
Ceiling fans to all bedrooms & main living area

Carpeted front lounge / sitting room