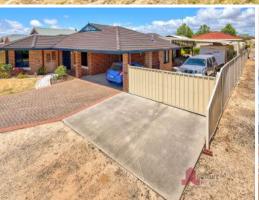

## PROPERTY FEATURES INCLUDE:

Double carport

Side access with large undercover parking for caravan or boat Ducted reverse cycle air-conditioning
Ceiling fans to all bedrooms & main living area

Carpeted front lounge / sitting room