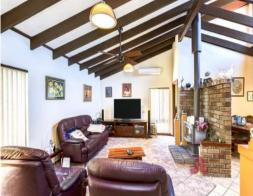

## FEATURES:

Master bedroom with built-in robes and ensuite Two minor bedrooms and family sized main bathroom Main living area off entrance hall with wood fire Second living area/sitting room

For more details please visit : https://www.summitbunbury.com.au/6785416