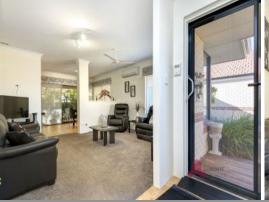

## FEATURES:

Master bedroom with built-in robes and access to bathroom Two minor bedrooms and large practical bathroom Spacious lounge room with reverse cycle air-conditioning Practical kitchen with ample storage and modern appliances Large partially enclosed "L" shaped patio