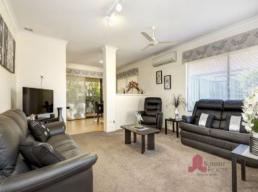

## FEATURES:

Master bedroom with built-in robes and access to bathroom Two minor bedrooms and large practical bathroom Spacious lounge room with reverse cycle air-conditioning Practical kitchen with ample storage and modern appliances Large partially enclosed "L" shaped patio