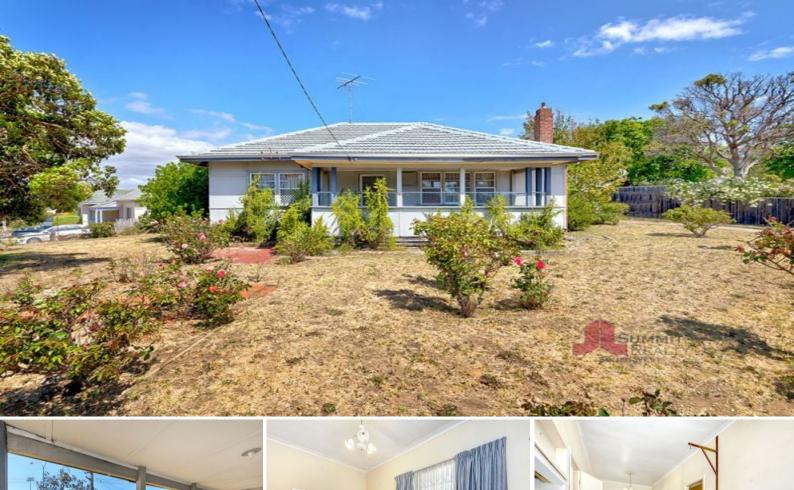

## **RENOVATE OR DEVELOP**

Calling all renovators and developers to this property on a prime piece of land in the lively suburb of South Bunbury. Whether you'd like to give this classic 1950's home some love and restore its heart or develop the large 1035m2 block, there's no going by the opportunity to be within minutes of all that Bunbury has to offer.

## FEATURES:

3 bedrooms, 1 bathroom

Front porch overlooking Hands Oval

Classic 1950's style home design with wooden flooring throughout

Large 1035m2 block with dual access from both Mitchell Crescent and **Blair Street** 