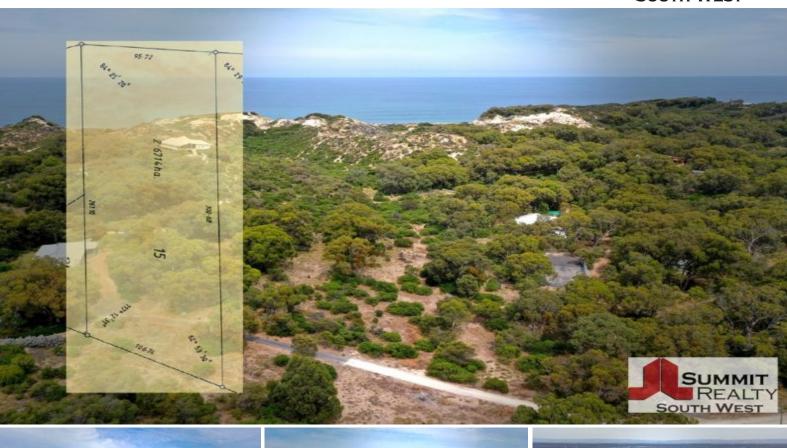

Lot 15 is one of the larger blocks in the estate with 2.67 hectares (6.5 acres) to use to create your weekend getaway or enjoy this unique location every day.

This long rectangular block has plenty of options for a house site - some choose to start with a shed while they plan their dream beachside home.