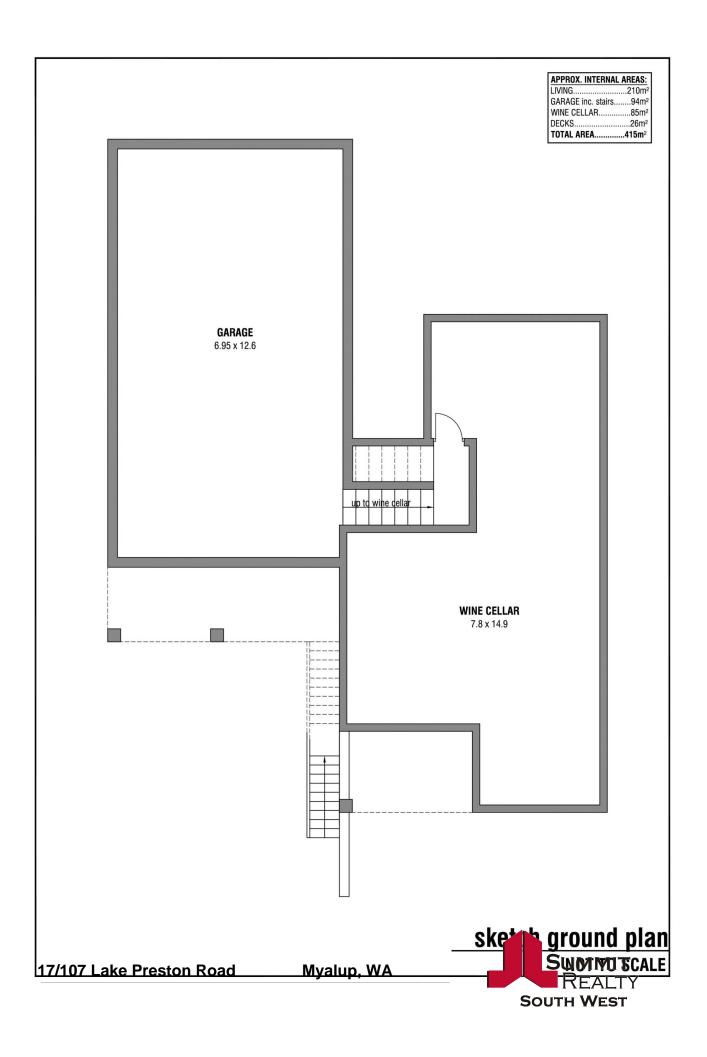

s south of the CBD. Forget the 3 hour drive to Margaret River, you will be sitting on the verandah at Myalup, enjoying a drink by sunset.

Wind up the hot mix driveway to the top of the hill and you will find a timeless residence, large garden and separate workshop all occupying a peaceful existence surrounded by magnificent old growth Tuarts and the Peppermint trees that are synonymous with the SW coast.

Come up the timber staircase and you will find:

- Massive lounge with French doors leading to the verandah. The Wandoo floors, timber windows, exposed beams & raked ceilings all combine to give a country feel. A tile fire is per

For more details please visit : https://www.summitbunbury.com.au/6789970

Price:

\$785,000



**Ruth Nandapi** 0419 955 965



**Ruth Nandapi** 0419 955 965