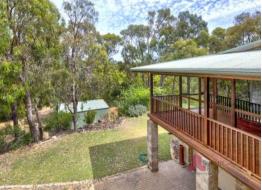

Come up the timber staircase and you will find:

- Massive lounge with French doors leading to the verandah. The Wandoo floors, timber windows, exposed beams & raked ceilings all combine to give a country feel. A tile fire is per