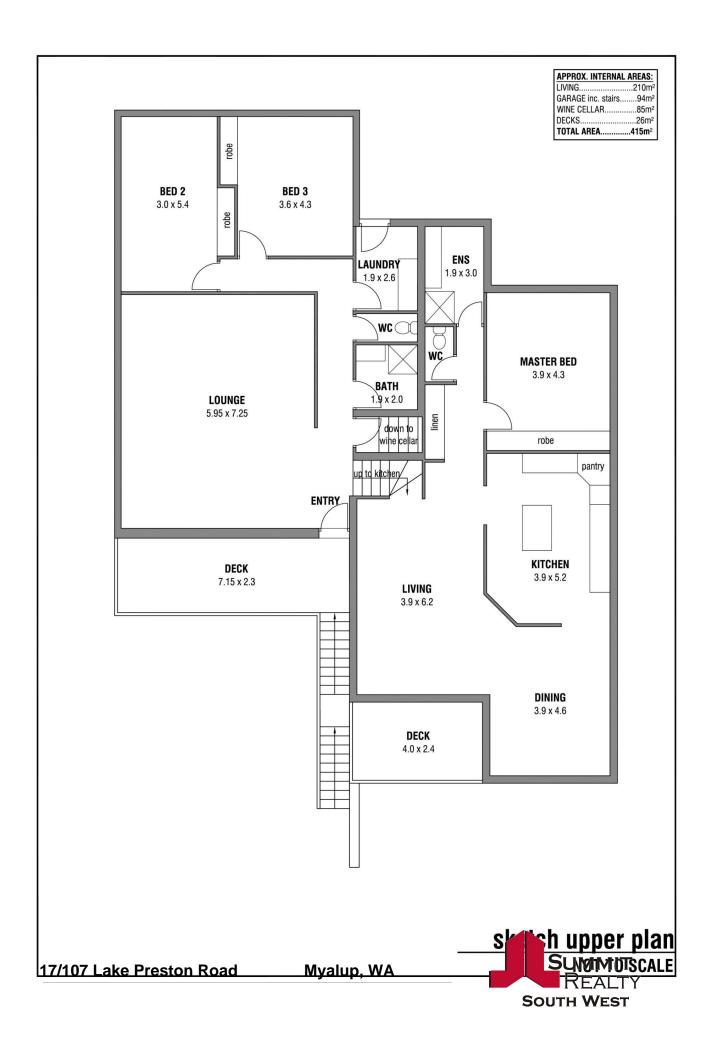

17/107 Lake Preston Road Myalup, WA

Come up the timber staircase and you will find:

- Massive lounge with French doors leading to the verandah. The Wandoo floors, timber windows, exposed beams & raked ceilings all combine to give a country feel. A tile fire is per