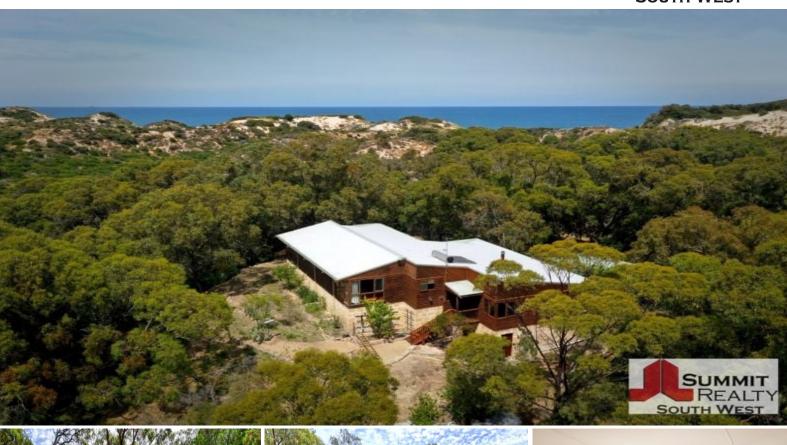

## Executive Residence, 8 Acres with Beach & Bush

This magical property is the perfect getaway from the hustle and bustle of city life, located only 90 minutes south of the CBD. Forget the 3 hour drive to Margaret River, you will be sitting on the verandah at Myalup, enjoying a drink by sunset.

Wind up the hot mix driveway to the top of the hill and you will find a timeless residence, large garden and separate workshop all occupying a peaceful existence surrounded by magnificent old growth Tuarts and the Peppermint trees that are synonymous with the SW coast.