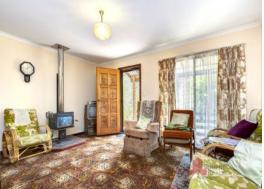

Inside you will find:

- A family room at the front of the home with a tile fire for the winter months. A sliding door leads to the shady front verandah.
- Generous U-shaped kitchen with easy access to the living area, featuring plenty of cupboards, fridge recess and upright electric stove.
- A separate toilet plus large combined laundry & bathroom complete the package.