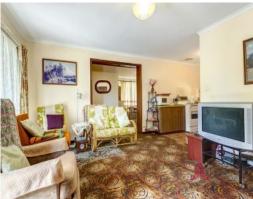

Inside you will find:

- A family room at the front of the home with a tile fire for the winter months. A sliding door leads to the shady front verandah.
- Generous U-shaped kitchen with easy access to the living area, featuring plenty of cupboards, fridge recess and upright electric stove.
- A separate toilet plus large combined laundry & bathroom complete the package.