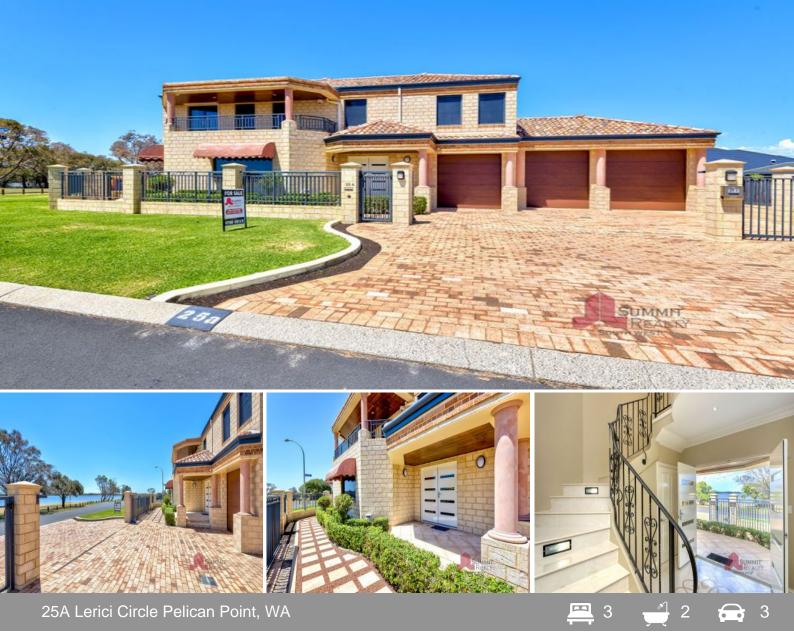

## LUXURY ON THE WATER FRONT

Welcome to 25a Lerici Circle - an ideally located 2 storey home in this closely held, unique pocket of Pelican Point in the luxurious Canals Estate. Just a hop, step and jump to the shores of Leschenault Inlet you will enjoy all the amenities the water side location has to offer. With unlimited inlet views from multiple vantage points on both storeys of the home, you can watch the changing scenery and stunning sunsets right on your doorstep.

For more information or to arrange a private viewing call exclusive selling agent Tim Cooper today!

GROUND FLOOR FEATURES INCLUDE:

Automatic reticulation

Glamorous and functional kitchen with solid granite tops, double fridge recess and walk in

**Tim Cooper** 0437 068 028

25A Lerici Circle

Pelican Point, WA