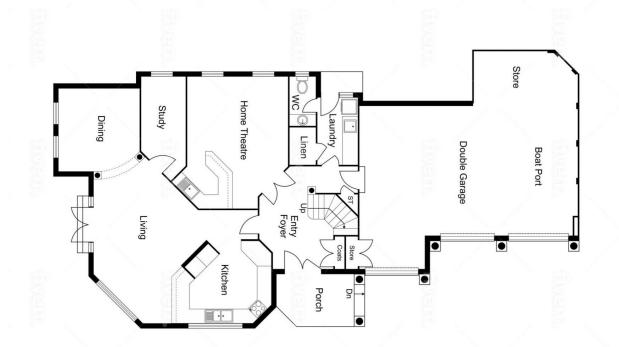

For more information or to arrange a private viewing call exclusive selling agent Tim Cooper today!

GROUND FLOOR FEATURES INCLUDE:

Automatic reticulation

Glamorous and functional kitchen with solid granite tops, double fridge recess and walk in