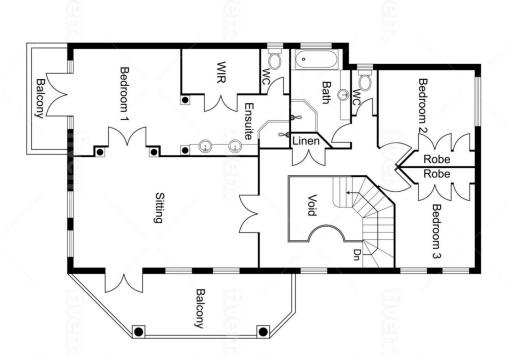

For more information or to arrange a private viewing call exclusive selling agent Tim Cooper today!

GROUND FLOOR FEATURES INCLUDE:

Automatic reticulation

Glamorous and functional kitchen with solid granite tops, double fridge recess and walk in