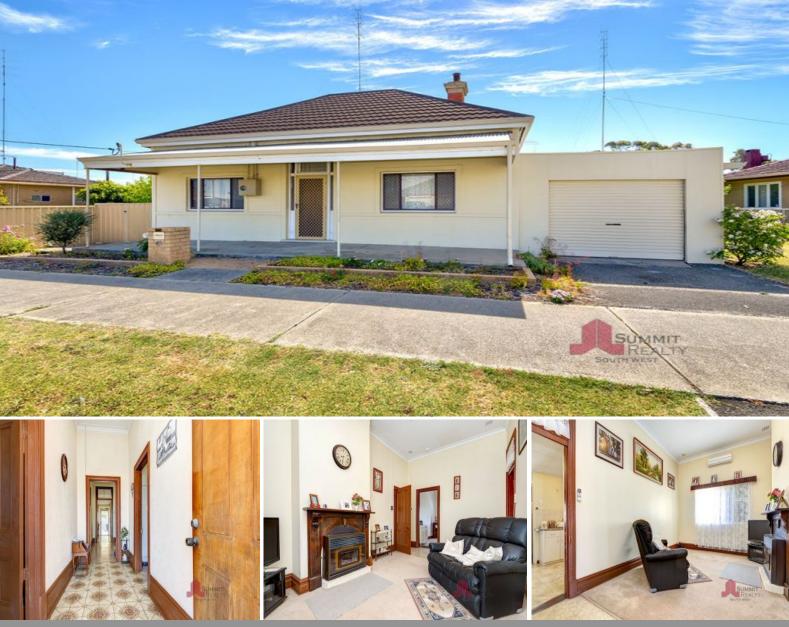

## 48 King Road East Bunbury, WA

## UNDER OFFER BY TIM COOPER

Be quick to snap up this lovely well-presented property in the highly sought after area of East Bunbury. Set on a spacious 1096m2 parcel of land and zoned R20/30, take advantage of this highly sought after location and the potential to invest and set yourself up for the future. Not investor savvy- This property is the perfect buy for the first home owner. For more information or to arrange a private viewing call exclusive selling agent Tim Cooper today!

PROPERTY FEATURES INCLUDE: Huge 1096m2 block Single garage High ceilings throughout with decorative cornice detailing Carpeted front lounge room Combined kitchen and meals

For more details please visit : https://www.summitbunbury.com.au/6793360