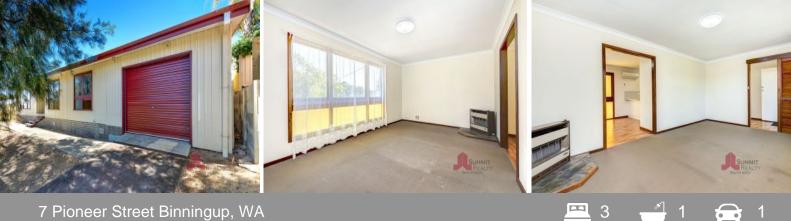

Large blocks are a feature of this street, and this block is sure to impress with 1,012m2 of land with 25 metres of frontage.

Step up onto the landing, come inside and you will find:

- A large lounge at the front of the home with oversized windows. A timber sliding door can separate this room from the entry, and there is a large opening leading to the dining area.

- A long hallway leads to three good sized bedrooms.

Out the back you will find a wide, flat roof patio which extends the length of the home. O

For more details please visit : https://www.summitbunbury.com.au/6793551 Price:

Offers Above \$330,000

Council Rates: \$1,585.00/year (approx) Water Rates: \$272.00/year (approx)

Ruth Nandapi 0419 955 965

**Ruth Nandapi** 0419 955 965