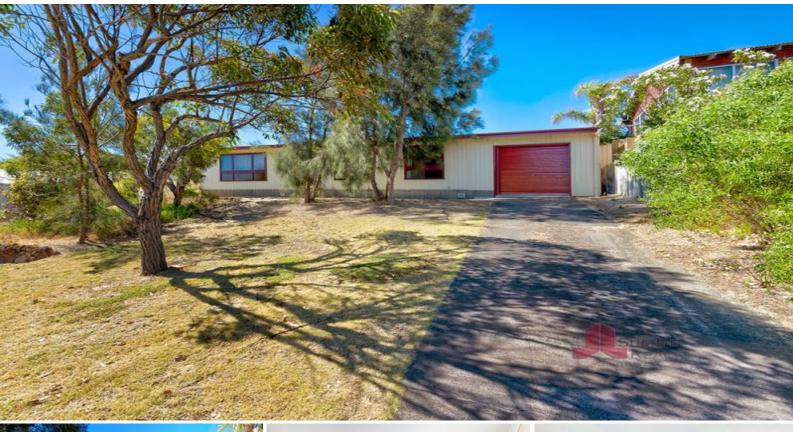

## UNDER OFFER!

Properties don't hit the market very often in this sought after street, with close proximity to the heart of Binningup, its an easy stroll to the swimming beach, general store and tennis courts.

Large blocks are a feature of this street, and this block is sure to impress with 1,012m2 of land with 25 metres of frontage.

Step up onto the landing, come inside and you will find:

- A large lounge at the front of the home with oversized windows. A timber sliding door can separate this room from the entry, and there is a large opening leading to the dining area.

- A long hallway leads to three good sized bedrooms.

Out the back you will find a wide, flat roof patio which extends the length of the home. O

For more details please visit : https://www.summitbunbury.com.au/6793551 Price: