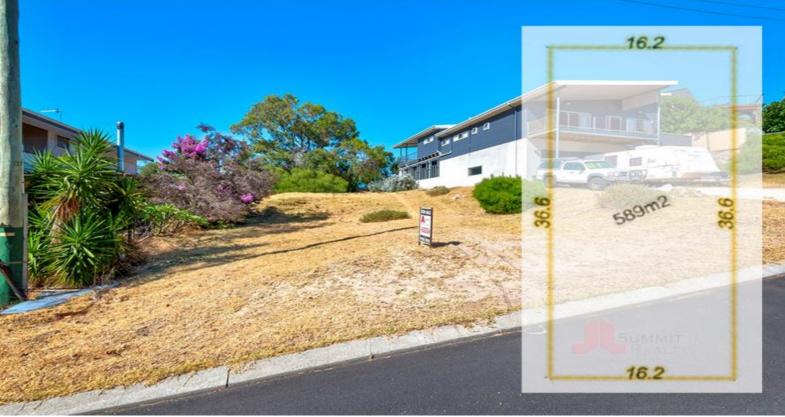

23 Birch Road Myalup, WA

## **Bushland Vista**

This block provides the idyllic bushland setting, overlooking reserve with views across the treetops, extending across Lake Josephine to the Darling Scarp. North facing, you will be able to design a solar passive home to capture the winter sun and the views all year round.

A contour survey is available to assist with estimating site costs.

Enjoy the birdlife and the occasional passing wildlife as you soak up the peace and quiet. You might also be able to hear the waves crashing on nearby Myalup beach.