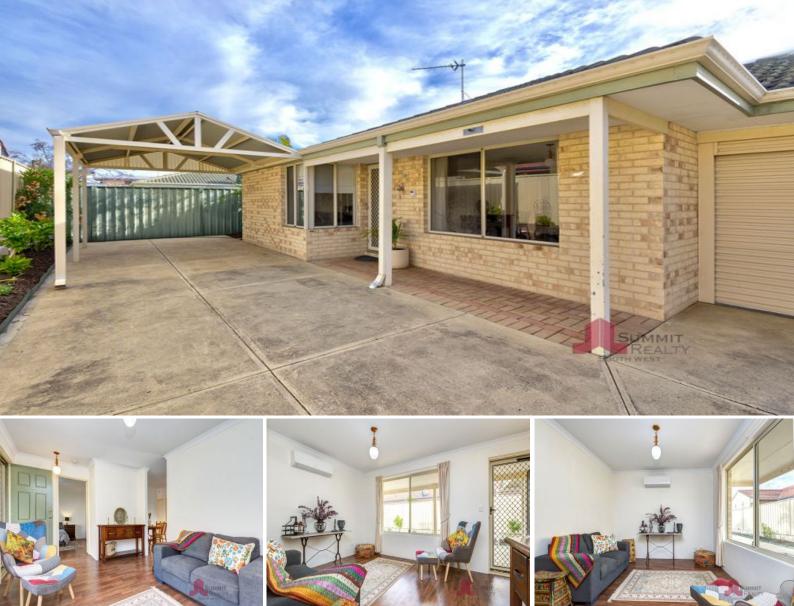

## UNDER OFFER BY TIM COOPER

Resting on a very low maintenance 409m2 block, stop and take a look at this three bedroom and one bathroom tidy home that is guaranteed to impress. The interior is well-appointed and boasts an open living and dining area with a functional kitchen and spacious master bedroom, this residence is perfect for a first home buyer or investor. This light and bright home offers everything you have searching for so don't delay! For more information or to arrange a private viewing call exclusive selling agent Tim Cooper today!

PROPERTY FEATURES INLUDE: Single remote garage & single carport Neat and tidy low maintenance gardens Spacious front lounge room with reverse cycle split system air-conditioning

For more details please visit : https://www.summitbunbury.com.au/6797906