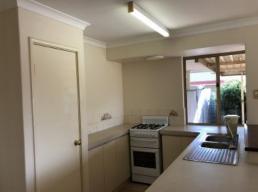

This home features a split system air conditioner throughout, a separate carpeted lounge to the front of the house, an open plan kitchen/dining/family room to the rear that has a sliding door out to the massive undercover patio overlooking the easy care lawns and garden