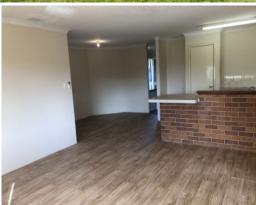

This home features a split system air conditioner throughout, a separate carpeted lounge to the front of the house, an open plan kitchen/dining/family room to the rear that has a sliding door out to the massive undercover patio overlooking the easy care lawns and garden