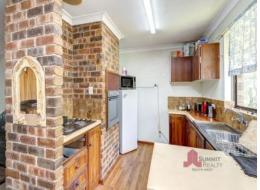

PROPERTY FEATURES INCLUDE:

Single carport

Spacious carpeted lounge room

Open plan kitchen and dining area

Three bedrooms

Bathroom with single vanity, shower and separate bath

Spacious enclosed backyard

For more details please visit : https://www.summitbunbury.com.au/6799318